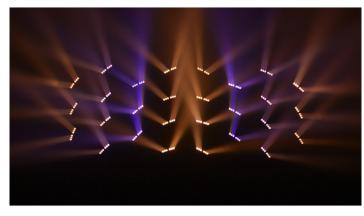

## MUSBAT115

AIR6PIX is a moving batten designed to deliver a powerful blade of beams. Each of the 4.5° RGBW LED pixels are individually controllable and both sides pivot to create classic ACL 'fan' and 'knot' looks. With infinite rotation of both pan and tilt, the only limit is the designer's imagination...

#### FEATURES:

- 6x40W RGBW LED with 67mm lenses each deliver a bright, consistent 4.5° beam
- Infinite pan and tilt rotation plus beam pivot provides movement on 3 axis
- Individual pixel control with an on-board generator for precise and fast to create effects