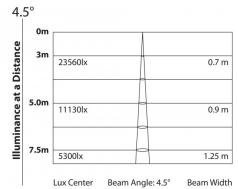

#### FEATURES:

- 6x40W RGBW LED with 67mm lenses each deliver a bright, consistent 4.5° beam
- Infinite pan and tilt rotation plus beam pivot provides movement on 3 axis
- Individual pixel control with an on-board generator for precise and fast to create effects

### **MUSBAT115**

| LIGHT SOURCE            |                                                                  |
|-------------------------|------------------------------------------------------------------|
| Source:                 | 6x40W RGBW LEDs                                                  |
| Lux:                    | 85611lux @3m full                                                |
| Source life expectancy: | >50.000 h                                                        |
| OPTICS                  |                                                                  |
| Beam angle:             | 4,5°                                                             |
| Lens diameter:          | 67mm                                                             |
| COLOUR SYSTEM           |                                                                  |
| Colour mixing:          | RGBW/FC                                                          |
| CTC:                    | CTC control through independent DMX channel                      |
| White presets:          | 2800~9000K                                                       |
| Colour wheel:           | Virtual colour wheel with presets                                |
| Macros:                 | Several pre-build pixel macros with adjustable speed             |
| DYNAMIC EFFECTS         |                                                                  |
| Pixel patterns:         | Pre-programmed dynamic and static patterns                       |
| FX generator:           | Adjustable foreground/background colour, index, speed, direction |
| Special features:       | Pivot angle: -5° to +15°                                         |
| BODY                    |                                                                  |
| Pan angle:              | 630° with 360° continuous rotation                               |
| Tilt angle:             | 265° with 360° continuous rotation                               |
| Pan/Tilt resolution:    | bit 8/16 bit                                                     |
| Feedback:               | Automatic repositioning after accidental movement                |
| Body:                   | Aluminium structure with hi-resistance polycarbonate cover       |
| Body colour:            | Black                                                            |
| CONTROL                 |                                                                  |
| Protocols:              | DMX512, RDM, Art-Net                                             |
| DMX channels:           | 23/25/49channel                                                  |