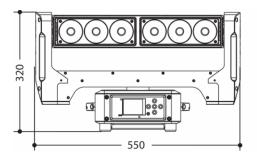

| Pixel control:               | Pixel2pixel control                                                    |
|------------------------------|------------------------------------------------------------------------|
| W-DMX:                       | Optional, wireless solution receiver                                   |
| RDM:                         | RDM ready for fixture remote monitor and settings                      |
| Display:                     | LCD high resolution colour display                                     |
| Firmware upgrade:            | Yes, via USB-DMX interface (UPBOX2) not included                       |
| Hibernation:                 | Power safe mode when lost DMX                                          |
| Master/Slave:                | For synchronized operation of more units linked in a chain             |
| ELECTRONICS                  |                                                                        |
| Dimmer:                      | Linear 0~100% electronic dimmer                                        |
| Dimmer curves:               | Different dimming curves available                                     |
| Strobe / shutter:            | 1-25 Hz, electronic                                                    |
| Battery backup:              | Battery backup for user operation without connecting to the main power |
| Operating temperature:       | -10° ~ +45°                                                            |
| Flicker:                     | Flicker-free operation                                                 |
| ELECTRICAL                   |                                                                        |
| Power supply:                | 100-240V – 50/60Hz                                                     |
| Power consumption (at 230V): | 216W                                                                   |
| Power consumption (at 120V): | 216W                                                                   |
| PHYSICAL                     |                                                                        |
| Cooling:                     | Forced air with low noise fan                                          |
| Suspension and fixing:       | Any position with quick-lock omega brackets                            |
| Signal connection:           | Amphenol XLR 5p IN/OUT connectors                                      |
| Data connection:             | RJ45 IN/OUT                                                            |
| Power connection:            | Neutrik powerCON IN connector                                          |
| IP rating:                   | 20                                                                     |
| Dimensions (WxHxD):          | 550x320x200mm                                                          |
| Weight:                      | 12kg                                                                   |