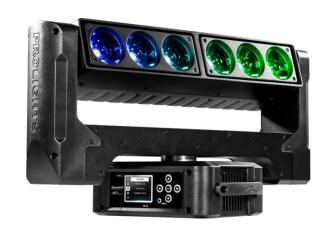

## MUSBAT115

AIR6PIX is a moving batten designed to deliver a powerful blade of beams. Each of the 4.5° RGBW LED pixels are individually controllable and both sides pivot to create classic ACL 'fan' and 'knot' looks. With infinite rotation of both pan and tilt, the only limit is the designer's imagination...

#### FEATURES:

- 6x40W RGBW LED with 67mm lenses each deliver a bright, consistent 4.5° beam
- Infinite pan and tilt rotation plus beam pivot provides movement on 3 axis
- Individual pixel control with an on-board generator for precise and fast to create effects