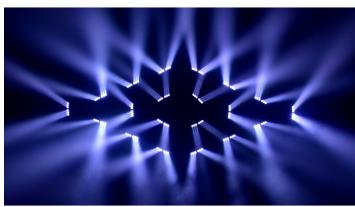

## MUSBAT115

AIR6PIX is a moving batten designed to deliver a powerful blade of beams. Each of the 4.5° RGBW LED pixels are individually controllable and both sides pivot to create classic ACL 'fan' and 'knot' looks. With infinite rotation of both pan and tilt, the only limit is the designer's imagination...

#### FEATURES:

- 6x40W RGBW LED with 67mm lenses each deliver a bright, consistent 4.5° beam
- Infinite pan and tilt rotation plus beam pivot provides movement on 3 axis
- Individual pixel control with an on-board generator for precise and fast to create effects